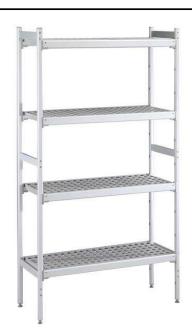

## Stainless Steel Preparation Shelving set for 2830x2430 mm cold room

| ITEM #  |  |
|---------|--|
| MODEL # |  |
| NAME #  |  |
| SIS #   |  |
| AIA#    |  |

137107 (CRS2824)

Shelving Set, composed of aluminium uprights and 4 polyethylene louvered shelves, for 2830x2430 mm Cold Rooms

#### Item No.

4-level shelving set. Designed for corner installation along the sides of the cold room. Louvered sectional polyethylene shelves (depth=373mm). Aluminium (20 micron) side uprights (height=1550mm). Adjustable feet.

#### Construction

- Uprights and shelf frames constructed entirely in anodized aluminium (20 micron).
- 4 tiers.
- Shelves made by section of polyethylene tablets.
- Sectional polyethylene shelves are dishwasher safe.