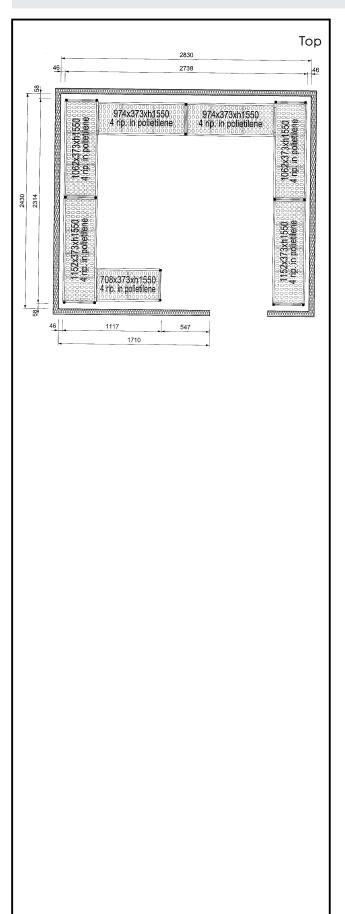

#### Item No.

4-level shelving set. Designed for corner installation along the sides of the cold room. Louvered sectional polyethylene shelves (depth=373mm). Aluminium (20 micron) side uprights (height=1550mm). Adjustable feet.

### **Key Information:**

External dimensions, length

137107 (CRS2824) 1117-2314-2738-2314 mm

External dimensions,

Depth: 373 mm

External dimensions,

1550 mm Height: Max loading weight: 3600 kg Net weight: 119 kg